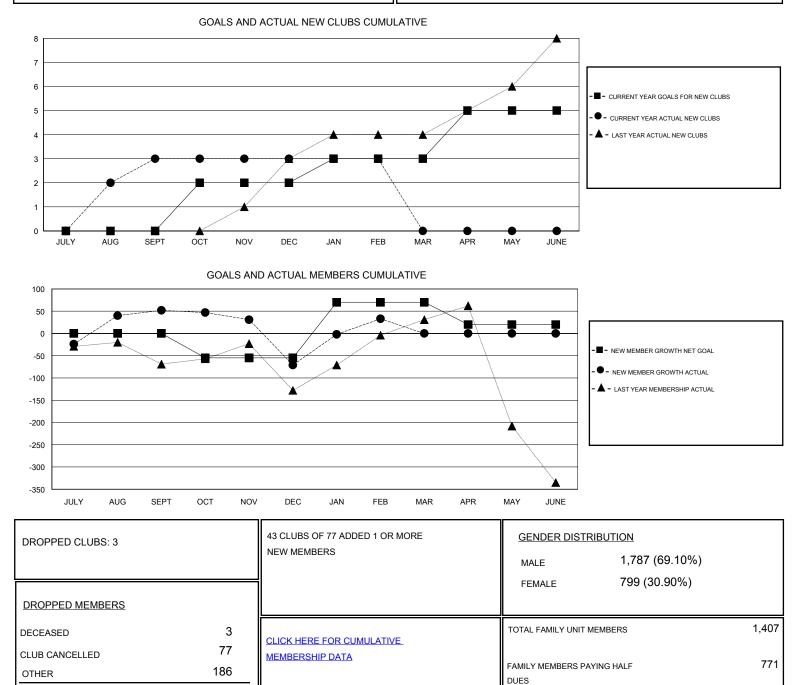

## GMT: V S Kukreja

| LOCATION |       |
|----------|-------|
| LUCATION | INDIA |

| GMT: V S Kukrej       | а             | L         | OCATION INDIA |                       |                                                                |                                                              | GMT CA                                             |
|-----------------------|---------------|-----------|---------------|-----------------------|----------------------------------------------------------------|--------------------------------------------------------------|----------------------------------------------------|
| Clubs                 |               |           |               | Members               |                                                                |                                                              |                                                    |
| RESULTS FOR 2016-2017 |               |           |               | RESULTS FOR 2016-2017 |                                                                |                                                              |                                                    |
| QUARTER               | NEW CLUB GOAL | NEW CLUBS | DROPPED CLUBS | QUARTER               | NEW MEMBER GROWTH<br>NET GOAL (not reinstated<br>or transfers) | NEW MEMBER<br>GROWTH ACTUAL (not<br>reinstated or transfers) | DROPPED<br>MEMBERS ACTUAL<br>(including transfers) |
| JULY/AUG/SEPT         | 0             | 3         | 0             | JULY/AUG/SEPT         | 0                                                              | 136                                                          | 84                                                 |
| OCT/NOV/DEC           | 2             | 0         | 3             | OCT/NOV/DEC           | -55                                                            | 22                                                           | 145                                                |
| JAN/FEB/MAR           | 1             | 0         | 0             | JAN/FEB/MAR           | 125                                                            | 141                                                          | 37                                                 |
| APR/MAY/JUNE          | 2             | 0         | 0             | APR/MAY/JUNE          | -50                                                            | 0                                                            | 0                                                  |